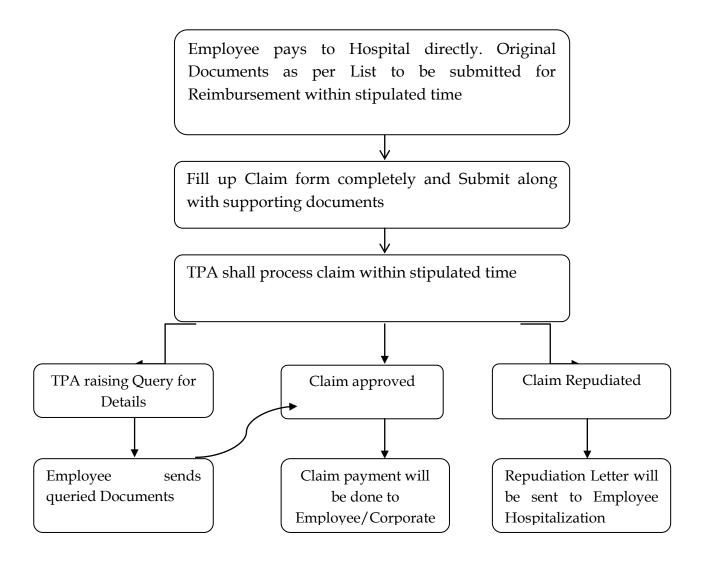

#### D)Reimbursement Claims Process:

#### E) Reimbursement Claims Documents List:

- Claim submission should be within 15 days from the date of Discharge.
- Post claim should be submitted within 07 days from completion of post 60 days limit/completion of treatment whichever is earlier.
- $\Rightarrow$  Signed Claim Form of the Insurance Company
- $\Rightarrow$  Original Final Hospital Bill along with Payment Receipt
- $\Rightarrow$  Original Discharge Summary / Card.
- $\Rightarrow$  Death Certificate / Death Summary in case of Death
- ⇒ All Investigation Reports in original and Indoor Case Papers (attested by hospital authority)
- $\Rightarrow$  Original Bills & Receipts for investigations done outside hospital
- $\Rightarrow$  Doctors Prescription, Pre & Post Hospitalization bills (in original)
- $\Rightarrow$  Original Bills of medicines and surgical appliances if purchased
- ⇒ HOSPITAL REGISTRATION CERTIFICATE/ REGISTRATION NUMBER ON CLAIM FORM If Registration is not there then declaration from hospital stating no's of beds in the hospital, 24hrs Nursing staff, Fully Equipped Operation Theater & Qualified Doctors in the hospital